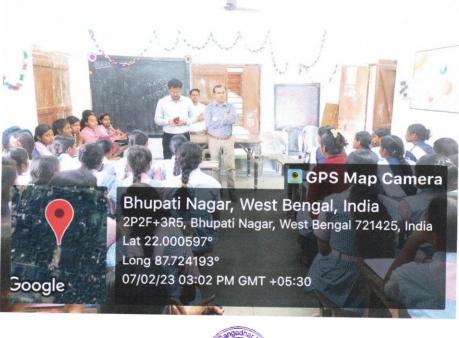

## **Report of Organising Innovation & Entrepreneurship Outreach Program in Schools** during 07/02/23 – 10/02/23

In the initiation of IIC of the college, the department of Chemistry, Mathematics and Zoology organized Innovation & Entrepreneurship camp in the local schools during 07/02/23 - 10/02/23. They visited 10 schools and delivered lecture in each school on Innovation & Entrepreneurship to motivate and encourage students to be self-entrepreneur. Not only that, but also about 320 students from those schools visited the IIC laboratories of the college to have some ideas on innovation and entrepreneur.

Faculty memeber from Mugberia Gangadhar Mahavidyalaya conducting outreach programme

## SPS Map Camera

Bhupati Nagar, West Bengal, India 2P2F+3R5, Bhupati Nagar, West Bengal 721425, India Lat 22.000597° Long 87.724193° 07/02/23 03:02 PM GMT +05:30

Google

Sonimoz 09.02.2023

Principal Mugberia Gangadhar Mahavidyalaya