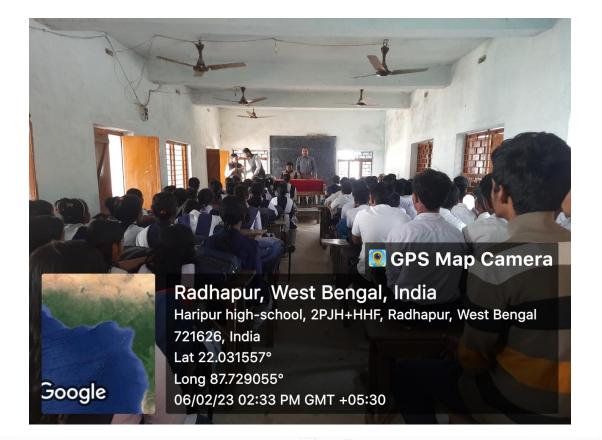

## **Report of Organising Innovation & Entrepreneurship Outreach Program in Schools** during 07/02/23 – 10/02/23

In the initiation of IIC of the college, the department of Chemistry, Mathematics and Zoology organized Innovation & Entrepreneurship camp in the local schools during 07/02/23 - 10/02/23. They visited 10 schools and delivered lecture in each school on Innovation & Entrepreneurship to motivate and encourage students to be self-entrepreneur. Not only that, but also about 320 students from those schools visited the IIC laboratories of the college to have some ideas on innovation and entrepreneur.

Faculty memeber from Mugberia Gangadhar Mahavidyalaya conducting outreach programme