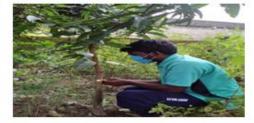

## Report of Vriksha Raksha Bandnan, 2021

The Department of Geography at Mugberia Gangadhar Mahavidyalaya successfully organized the Vriksha Raksha Bandhan program on September 1, 2021, with active participation from students. The event aimed at promoting environmental awareness and responsibility, featuring a tree plantation drive and an accompanying awareness campaign. Students engaged in planting trees on campus, contributing to the institution's green initiatives, and participated in a symbolic Rakhi tying ceremony to express commitment to tree protection. Beyond the event, participants were encouraged to extend their environmental stewardship by planting a tree at their homes. The department looks forward to fostering a continuous culture of environmental consciousness and sustainability among students, aligning with broader conservation goals.