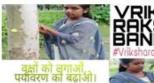

## Report of Vriksha Raksha Bandnan, 2021

The Department of Geography at Mugberia Gangadhar Mahavidyalaya successfully organized the Vriksha Raksha Bandhan program on September 1, 2021, with active participation from students. The event aimed at promoting environmental awareness and responsibility, featuring a tree plantation drive and an accompanying awareness campaign. Students engaged in planting trees on campus, contributing to the institution's green initiatives, and participated in a symbolic Rakhi tying ceremony to express commitment to tree protection. Beyond the event, participants were encouraged to extend their environmental stewardship by planting a tree at their homes. The department looks forward to fostering a continuous culture of environmental consciousness and sustainability among students, aligning with broader conservation goals.