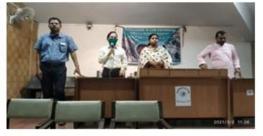

## Exposure visit to the Incubation Unit at Science City, Digha, 2021

The Department of Mathematics at Mugberia Gangadhar Mahavidyalaya organized a successful exposure visit to the Incubation Unit at Science City, Digha on 2nd March 2021, in collaboration with IIC. The event witnessed active participation from mathematics students, providing them with a unique opportunity to explore innovation and practical applications in their field.

The visit aimed to broaden students' perspectives, offering insights into real-world applications of mathematical concepts. Participants engaged in interactive sessions and gained valuable exposure to the innovative initiatives at the Science City Incubation Unit.