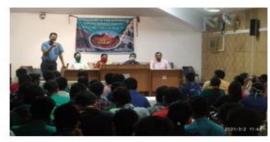

## Exposure visit to the Incubation Unit at Science City, Digha, 2021

The Department of Mathematics at Mugberia Gangadhar Mahavidyalaya organized a successful exposure visit to the Incubation Unit at Science City, Digha on 2nd March 2021, in collaboration with IIC. The event witnessed active participation from mathematics students, providing them with a unique opportunity to explore innovation and practical applications in their field.

The visit aimed to broaden students' perspectives, offering insights into real-world applications of mathematical concepts. Participants engaged in interactive sessions and gained valuable exposure to the innovative initiatives at the Science City Incubation Unit.