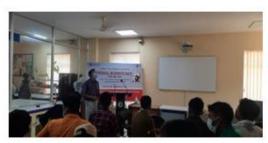

## Exposure visit to the Incubation Unit at Science City, Digha, 2021

The Department of Mathematics at Mugberia Gangadhar Mahavidyalaya organized a successful exposure visit to the Incubation Unit at Science City, Digha on 2nd March 2021, in collaboration with IIC. The event witnessed active participation from mathematics students, providing them with a unique opportunity to explore innovation and practical applications in their field.

The visit aimed to broaden students' perspectives, offering insights into real-world applications of mathematical concepts. Participants engaged in interactive sessions and gained valuable exposure to the innovative initiatives at the Science City Incubation Unit.