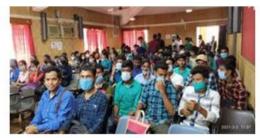

## Exposure visit to the Incubation Unit at Science City, Digha, 2021

The Department of Mathematics at Mugberia Gangadhar Mahavidyalaya organized a successful exposure visit to the Incubation Unit at Science City, Digha on 2nd March 2021, in collaboration with IIC. The event witnessed active participation from mathematics students, providing them with a unique opportunity to explore innovation and practical applications in their field.

The visit aimed to broaden students' perspectives, offering insights into real-world applications of mathematical concepts. Participants engaged in interactive sessions and gained valuable exposure to the innovative initiatives at the Science City Incubation Unit.