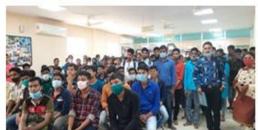

## Exposure visit to the Incubation Unit at Science City, Digha, 2021

The Department of Mathematics at Mugberia Gangadhar Mahavidyalaya organized a successful exposure visit to the Incubation Unit at Science City, Digha on 2nd March 2021, in collaboration with IIC. The event witnessed active participation from mathematics students, providing them with a unique opportunity to explore innovation and practical applications in their field.

We extend our appreciation to all mathematics students who attended the program, contributing to its success and fostering a spirit of curiosity and exploration within the department.

ESTD.-1984 E. Purba Medinipur