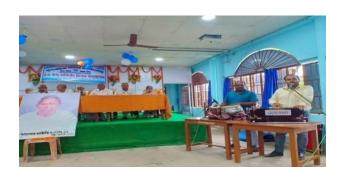

E-mail: mugberia\_college@rediffmail.com // www.mugberiagangadharmahavidyalaya.ac.in

Report of Foundation Day celebration, 2019

Mugberia Gangadhar Mahavidyalaya, in association with the alumni of our college, organized the Foundation Day celebration program on 2nd July. The program was inaugurated with a garlanding ceremony at the statue of the founder of our college, Pandit Probar Jatirmoy Nanda, and his forefather Raisaheb Gangadhar Nanda. Dr. Swapan Kumar Misra, the Principal of our college, delivered the opening speech, reminding us of the significant contributions made by the Nanda family in enriching education in West Bengal.

During this event, various cultural performances were showcased by both teachers and students. The program concluded with a vote of thanks delivered by the Secretary of the Alumni Association, Mathuranath Tripathi.