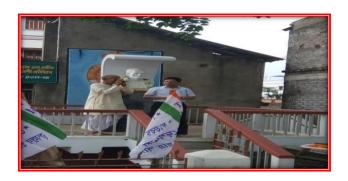

E-mail: mugberia\_college@rediffmail.com // www.mugberiagangadharmahavidyalaya.ac.in

Report of Foundation Day celebration, 2019

Mugberia Gangadhar Mahavidyalaya, in association with the alumni of our college, organized the Foundation Day celebration program on 2nd July. The program was inaugurated with a garlanding ceremony at the statue of the founder of our college, Pandit Probar Jatirmoy Nanda, and his forefather Raisaheb Gangadhar Nanda. Dr. Swapan Kumar Misra, the Principal of our college, delivered the opening speech, reminding us of the significant contributions made by the Nanda family in enriching education in West Bengal.