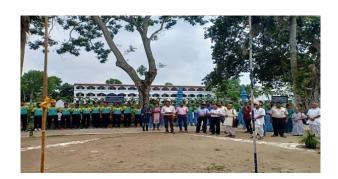

E-mail: mugberia\_college@rediffmail.com // www.mugberiagangadharmahavidyalaya.ac.in

Report of Foundation Day celebration, 2019

Mugberia Gangadhar Mahavidyalaya, in association with the alumni of our college, organized the Foundation Day celebration program on 2nd July. The program was inaugurated with a garlanding ceremony at the statue of the founder of our college, Pandit Probar Jatirmoy Nanda, and his forefather Raisaheb Gangadhar Nanda. Dr. Swapan Kumar Misra, the Principal of our college, delivered the opening speech, reminding us of the significant contributions made by the Nanda family in enriching education in West Bengal.

During this event, various cultural performances were showcased by both teachers and students. The program concluded with a vote of thanks delivered by the Secretary of the Alumni Association, Mathuranath Tripathi.