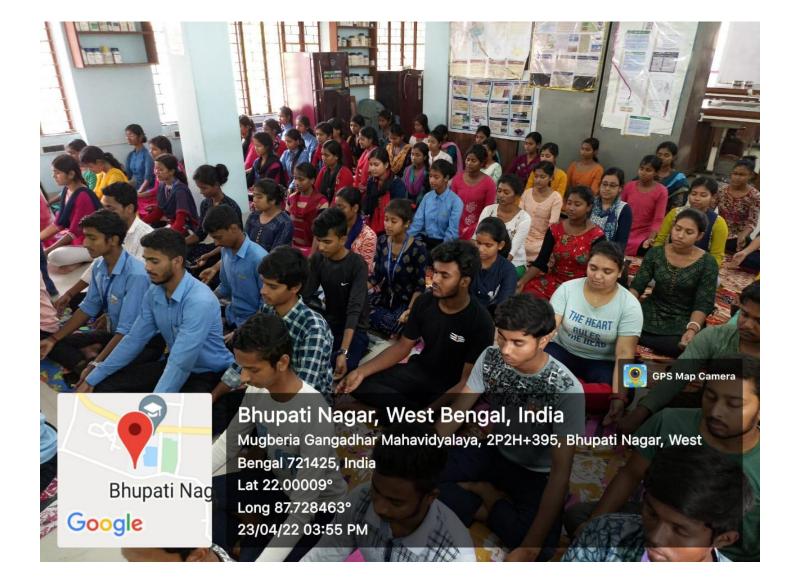

## Report of Weekend Yoga Program at Nutrition department, 2022

The Department of Nutrition at Mugberia Gangadhar Mahavidyalaya is pleased to announce the commencement of a Weekend Yoga Program, starting from January 2022. This initiative aims to promote physical and mental well-being among students through the practice of yoga. The program, scheduled every Friday, will offer students an opportunity to learn and experience the benefits of yoga, including stress reduction, improved flexibility, and overall wellness. Participation is open to all students, regardless of prior experience. We encourage all interested students to join us in this journey towards a healthier lifestyle.