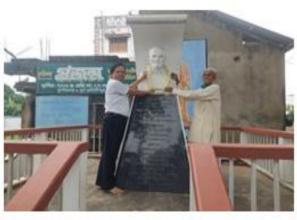

## Report of College foundation day, 2021

Mugberia Gangadhar Mahavidyalaya celebrated its "College Foundation Day" on July 2, 2021, with a poignant ceremony honoring the esteemed figure, Pandit Probar Jotirmay Nanda, marked by the unveiling of his statue by the college principal. The principal shared illuminating insights into the college's history, emphasizing its growth and the pivotal role played by Pandit Probar Jotirmay Nanda. The event, conducted with strict adherence to COVID-19 protocols, included cultural performances by students, adding vibrancy to the celebration. This memorable occasion not only paid homage to the college's rich heritage but also fostered a sense of unity among students, faculty, and administrative staff, exemplifying resilience and community spirit in the face of challenging times.