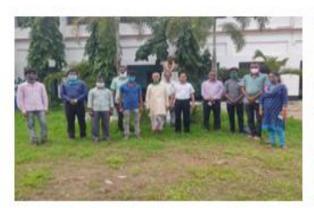

## Report of College foundation day, 2021

Mugberia Gangadhar Mahavidyalaya celebrated its "College Foundation Day" on July 2, 2021, with a poignant ceremony honoring the esteemed figure, Pandit Probar Jotirmay Nanda, marked by the unveiling of his statue by the college principal. The principal shared illuminating insights into the college's history, emphasizing its growth and the pivotal role played by Pandit Probar Jotirmay Nanda. The event, conducted with strict adherence to COVID-19 protocols, included cultural performances by students, adding vibrancy to the celebration. This memorable occasion not only paid homage to the college's rich heritage but also fostered a sense of unity among students, faculty, and administrative staff, exemplifying resilience and community spirit in the face of challenging times.