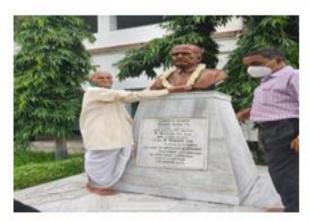

## Report of College foundation day, 2021

Mugberia Gangadhar Mahavidyalaya celebrated its "College Foundation Day" on July 2, 2021, with a poignant ceremony honoring the esteemed figure, Pandit Probar Jotirmay Nanda, marked by the unveiling of his statue by the college principal. The principal shared illuminating insights into the college's history, emphasizing its growth and the pivotal role played by Pandit Probar Jotirmay Nanda. The event, conducted with strict adherence to COVID-19 protocols, included cultural performances by students, adding vibrancy to the celebration. This memorable occasion not only paid homage to the college's rich heritage but also fostered a sense of unity among students, faculty, and administrative staff, exemplifying resilience and community spirit in the face of challenging times.