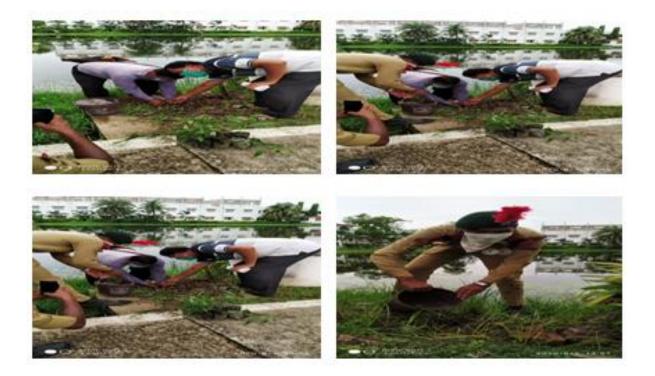

## Tree Plantation programme by NSS, 2020

Mugberia Gangadhar Mahavidyalaya's National Service Scheme (NSS) organized a highly successful "Tree Plantation" program on 6th August, 2020. The event saw active participation from students, faculty members, and administrative staff.Amidst the ongoing COVID-19 pandemic, strict adherence to safety protocols was observed throughout the program. Participants demonstrated a strong commitment to environmental sustainability while prioritizing health and safety.The tree plantation initiative not only contributed to the greening of the campus but also fostered a sense of community engagement and responsibility. The event's success was a testament to the collective effort and commitment of the Mugberia Gangadhar Mahavidyalaya community.